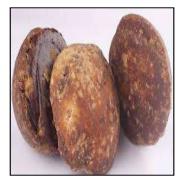

### 4. Palm Jaggery

- Palmgur is a solid mixture of reducing and non-reducing sugars prepared by concentration of *palmyra* sap, except for small changes undergone during its manufacturing. It contains all constituents of Palm *Neera*.
- NHNK Palm Jaggery is naturally very low on the Glycemic Index (G1 37) half the GI of cane sugar.
- Palm Jaggery is traditionally known for its therapeutic properties and used in various ayurvedic preparations. It is reported to be useful food in conditions of Asthmatic, Anemic, to accelerate growth of young Children.
- It is used by pregnant women and lactating mothers for better health. Palm Jaggery is not only a sweetening agent but is a **good source of nutrients**, **such as Calcium**, **iron**, **thiamine**, **nicotinic acid and proteins**.
- Excitingly palm Jaggery serves as an ideal sugar substitute for those watching Glucose levels (Diabetics can enjoy Palm Jaggery without worries of Hyperglycemia), those monitoring lipid levels and looking for weight control.
- It can be used as a food sweetener to Black tea, Black coffee, moderate worm milk and rice dishes as the replacement for white sugar.
- New born baby to aged peoples can use our Palm Jaggery.
- **Self-life** : 06 months from the month of original packing.
- Packing: 500g & 1 Kg Palm leaf Box,