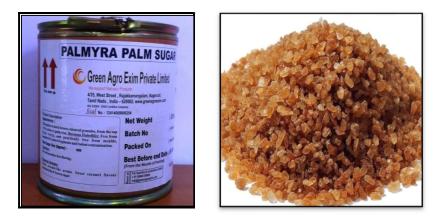

# **1.Palmsugar Granules**

- Palm sugar is a natural sweetener **made from the sap of palm trees**. Sweet caramel flavor with typical aroma of Palmyra sap.
- Palm sugar is naturally very low on the Glycemic Index (G1 37) half the Gl of cane sugar.
- It is ready to use free flowing Impurities and dust free granule form. It easily dissolvable in any liquid.
- Granule **Palm sugar can be used as a 1:1 food sweetener** to Tea, coffee, Milk, Baby foods, soups, curries, salad dressing, dipping sauces, noodles and rice dishes.
- Excitingly palm sugar serves as an ideal sugar substitute for those watching Glucose levels (Diabetics can enjoy Palm sugar without worries of Hyperglycemia), those monitoring lipid levels and looking for weight control.
- New born baby to aged people can use our Palm sugar as the replacement for white sugar
- **Self-life:** 24 months from the month of original packing. Moisture Level is below 1%.
- **Packing:** 100g, 200g, 500g, 1kg Jar & Pouch packing. . 500g & 1 Kg Palm leaf Box packing.

## 2.Palmsugar Crystal

- Palm sugar is a natural sweetener **made from the sap of palm trees**. Sweet caramel flavor with typical aroma of Palmyra sap.
- Palm sugar is naturally very low on the Glycemic Index (G1 37) half the Gl of cane sugar.
- It is ready to use Impurities and dust free Crystal form.
- Can be use directly like a candy. Works as a digestive agent.
- Crystal **Palm sugar can use as a food sweetener** to Tea, coffee, Milk, Baby foods, soups, curries, salad dressing, dipping sauces, noodles and rice dishes.
- Excitingly palm sugar serves as an ideal sugar substitute for those watching Glucose levels (Diabetics can enjoy Palm sugar without worries of Hyperglycemia), those monitoring lipid levels and looking for weight control.
- New born baby to aged people can use this Palm sugar as the replacement for white sugar.
- **Self-life:** 24 months from the month of original packing. Moisture Level is below 1%.
- Packing : 100g, 200g, 500g, 1kg Jar & Pouch packing.
  . 500g & 1 Kg Palm leaf Box packing.