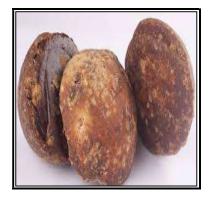

### 4. Palm Jaggery

- Palmgur is a solid mixture of reducing and non-reducing sugars prepared by concentration of *palmyra* sap, except for small changes undergone during its manufacturing. It contains all constituents of Palm *Neera*.
- NHNK Palm Jaggery is naturally very low on the Glycemic Index (G1 37) half the GI of cane sugar.
- Palm Jaggery is traditionally known for its therapeutic properties and used in various ayurvedic preparations. It is reported to be useful food in conditions of Asthmatic, Anemic, to accelerate growth of young Children.
- It is used by pregnant women and lactating mothers for better health. Palm Jaggery is not only a sweetening agent but is a **good source of nutrients**, **such as Calcium**, **iron**, **thiamine**, **nicotinic acid and proteins**.
- Excitingly palm Jaggery serves as an ideal sugar substitute for those watching Glucose levels (Diabetics can enjoy Palm Jaggery without worries of Hyperglycemia), those monitoring lipid levels and looking for weight control.
- It can be used as a food sweetener to Black tea, Black coffee, moderate worm milk and rice dishes as the replacement for white sugar.
- New born baby to aged peoples can use our Palm Jaggery.
- **Self-life** : 06 months from the month of original packing.
- Packing: 500g & 1 Kg Palm leaf Box,