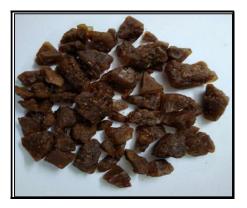

## 3. Palm Jaggery Powder

- Palm Jaggery powder is naturally very low on the Glycemic Index (G1 37) half the Gl of cane sugar.
- Palm Jaggery Powder is ready to use free flowing powder form and easily dissolve in any liquid.
- Palm Jaggery is traditionally known for its therapeutic properties and used in various ayurvedic preparations. It is reported to be useful food in conditions of Asthmatic, Anemic, to accelerate growth of young Children.
- It is used by pregnant women and lactating mothers for better health. Palm Jaggery is not only a sweetening agent but is a **good source of nutrients**, **such as Calcium**, **iron**, **thiamine**, **nicotinic acid and proteins**.
- Excitingly palm Jaggery serves as an ideal sugar substitute for those watching Glucose levels (Diabetics can enjoy Palm Jaggery without worries of Hyperglycemia), those monitoring lipid levels and looking for weight control.
- It can be used as a food sweetener to Tea, Coffee, moderate worm milk, Baking, Beverage, Lassi, Noodles, Ice Creams and rice dishes as the replacement for white sugar.
- New born baby to aged peoples can use our Palm Jaggery powder.
- Avoid pouring in to boiling Milk
- **Self-life:** 18 months from the month of original packing. Moisture Level is below 1%.
- Packing : 100g, 200g, 500g, 1kg Jar & Pouch packing.
  . 25 kg Card board drum & As per customer specification

### 4. Palm Jaggery

- Palmgur is a solid mixture of reducing and non-reducing sugars prepared by concentration of *palmyra* sap, except for small changes undergone during its manufacturing. It contains all constituents of Palm *Neera*.
- NHNK Palm Jaggery is naturally very low on the Glycemic Index (G1 37) half the GI of cane sugar.
- Palm Jaggery is traditionally known for its therapeutic properties and used in various ayurvedic preparations. It is reported to be useful food in conditions of Asthmatic, Anemic, to accelerate growth of young Children.
- It is used by pregnant women and lactating mothers for better health. Palm Jaggery is not only a sweetening agent but is a **good source of nutrients**, **such as Calcium**, **iron**, **thiamine**, **nicotinic acid and proteins**.
- Excitingly palm Jaggery serves as an ideal sugar substitute for those watching Glucose levels (Diabetics can enjoy Palm Jaggery without worries of Hyperglycemia), those monitoring lipid levels and looking for weight control.
- It can be used as a food sweetener to Black tea, Black coffee, moderate worm milk and rice dishes as the replacement for white sugar.
- New born baby to aged peoples can use our Palm Jaggery.
- **Self-life** : 06 months from the month of original packing.
- Packing: 500g & 1 Kg Palm leaf Box,