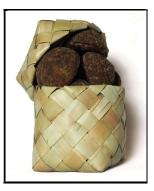

### 4. Palm Jaggery

- Palmgur is a solid mixture of reducing and non-reducing sugars prepared by concentration of *palmyra* sap, except for small changes undergone during its manufacturing. It contains all constituents of Palm *Neera*.
- NHNK Palm Jaggery is naturally very low on the Glycemic Index (G1 37) half the GI of cane sugar.
- Palm Jaggery is traditionally known for its therapeutic properties and used in various ayurvedic preparations. It is reported to be useful food in conditions of Asthmatic, Anemic, to accelerate growth of young Children.
- It is used by pregnant women and lactating mothers for better health. Palm Jaggery is not only a sweetening agent but is a **good source of nutrients**, **such as Calcium**, **iron**, **thiamine**, **nicotinic acid and proteins**.
- Excitingly palm Jaggery serves as an ideal sugar substitute for those watching Glucose levels (Diabetics can enjoy Palm Jaggery without worries of Hyperglycemia), those monitoring lipid levels and looking for weight control.
- It can be used as a food sweetener to Black tea, Black coffee, moderate worm milk and rice dishes as the replacement for white sugar.
- New born baby to aged peoples can use our Palm Jaggery.
- **Self-life** : 06 months from the month of original packing.
- Packing: 500g & 1 Kg Palm leaf Box,