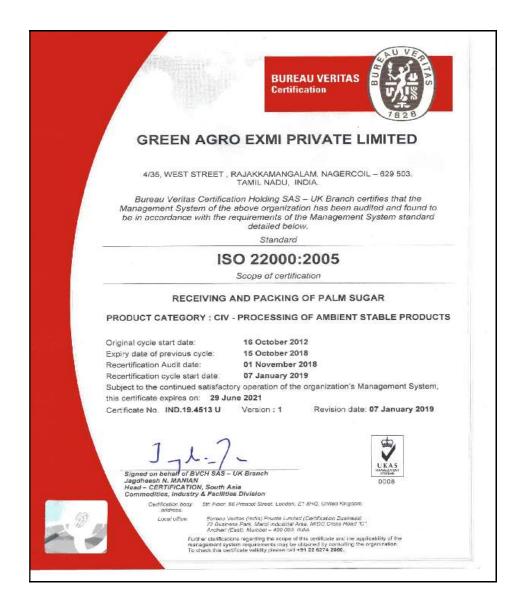

#### About Green Agro Exim:-

**Green Agro Exim Private Limited** Company is located in South India. We specialize in sourcing, processing and supplying good quality Palmyra products. It is an **ISO22000 – 2005** certified company. We mainly deal with Palm Sugar, Palm Jaggery.

### IS0 22000:2005

### **UKAS MANAGEMENT SYSTEMS - 0008**

Contact Details.

Green Agro Exim Private Limited,

4/35, West Street, Rajakkamangalam,

Nagercoil, Tamil Nadu, India - 629502

hariharan@greenagroexim.com, Phone: +91 9994950888