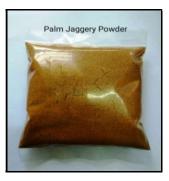

## 3. Palm Jaggery Powder

- Palm Jaggery powder is naturally very low on the Glycemic Index (G1 37) half the Gl of cane sugar.
- Palm Jaggery Powder is ready to use free flowing powder form and easily dissolve in any liquid.
- Palm Jaggery is traditionally known for its therapeutic properties and used in various ayurvedic preparations. It is reported to be useful food in conditions of Asthmatic, Anemic, to accelerate growth of young Children.
- It is used by pregnant women and lactating mothers for better health. Palm Jaggery is not only a sweetening agent but is a **good source of nutrients**, **such as Calcium**, **iron**, **thiamine**, **nicotinic acid and proteins**.
- Excitingly palm Jaggery serves as an ideal sugar substitute for those watching Glucose levels (Diabetics can enjoy Palm Jaggery without worries of Hyperglycemia), those monitoring lipid levels and looking for weight control.
- It can be used as a food sweetener to Tea, Coffee, moderate worm milk, Baking, Beverage, Lassi, Noodles, Ice Creams and rice dishes as the replacement for white sugar.
- New born baby to aged peoples can use our Palm Jaggery powder.
- Avoid pouring in to boiling Milk
- **Self-life:** 18 months from the month of original packing. Moisture Level is below 1%.
- Packing : 100g, 200g, 500g, 1kg Jar & Pouch packing.
  . 25 kg Card board drum & As per customer specification